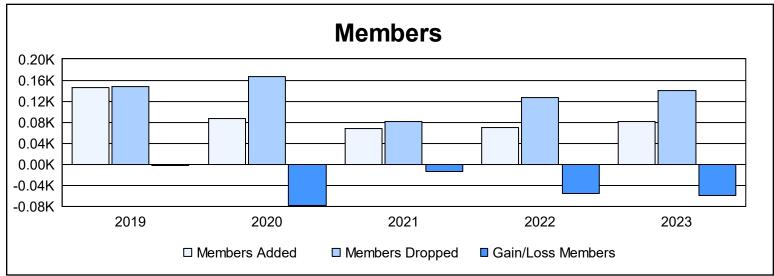

District 112 C As of June 2023 Cumulative

| Year      | New<br>Clubs | Dropped<br>Clubs | Gain/<br>Loss<br>Clubs | New<br>Members | Charter<br>Members | Reinstate<br>Members | Transfer<br>Members | Total<br>Member<br>Added | Total<br>Members<br>Dropped | Gain/<br>Loss<br>Members |
|-----------|--------------|------------------|------------------------|----------------|--------------------|----------------------|---------------------|--------------------------|-----------------------------|--------------------------|
| 2018-2019 | 0            | 2                | -2                     | 103            | 7                  | 6                    | 29                  | 145                      | 147                         | -2                       |
| 2019-2020 | 0            | 0                | 0                      | 57             | 4                  | 10                   | 16                  | 87                       | 166                         | -79                      |
| 2020-2021 | 1            | 1                | 0                      | 37             | 23                 | 3                    | 4                   | 67                       | 81                          | -14                      |
| 2021-2022 | 0            | 1                | -1                     | 50             | 9                  | 2                    | 9                   | 70                       | 126                         | -56                      |
| 2022-2023 | 0            | 3                | -3                     | 57             | 11                 | 1                    | 12                  | 81                       | 141                         | -60                      |
| Average   | 0            | 1                | -1                     | 61             | 11                 | 4                    | 14                  | 90                       | 132                         | -42                      |