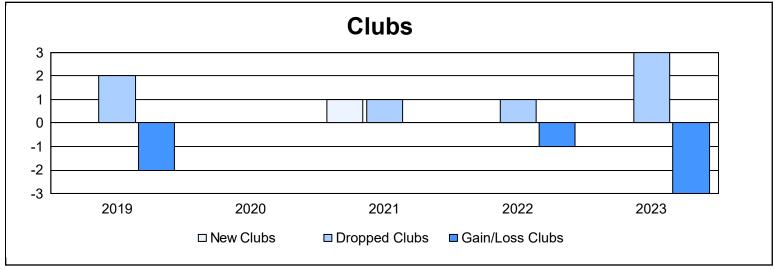

District 112 C As of June 2023 Cumulative

| Year      | New<br>Clubs | Dropped<br>Clubs | Gain/<br>Loss<br>Clubs | New<br>Members | Charter<br>Members | Reinstate<br>Members | Transfer<br>Members | Total<br>Member<br>Added | Total<br>Members<br>Dropped | Gain/<br>Loss<br>Members |
|-----------|--------------|------------------|------------------------|----------------|--------------------|----------------------|---------------------|--------------------------|-----------------------------|--------------------------|
| 2018-2019 | 0            | 2                | -2                     | 103            | 7                  | 6                    | 29                  | 145                      | 147                         | -2                       |
| 2019-2020 | 0            | 0                | 0                      | 57             | 4                  | 10                   | 16                  | 87                       | 166                         | -79                      |
| 2020-2021 | 1            | 1                | 0                      | 37             | 23                 | 3                    | 4                   | 67                       | 81                          | -14                      |
| 2021-2022 | 0            | 1                | -1                     | 50             | 9                  | 2                    | 9                   | 70                       | 126                         | -56                      |
| 2022-2023 | 0            | 3                | -3                     | 57             | 11                 | 1                    | 12                  | 81                       | 141                         | -60                      |
| Average   | 0            | 1                | -1                     | 61             | 11                 | 4                    | 14                  | 90                       | 132                         | -42                      |